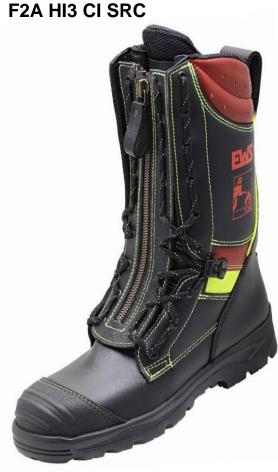

# Art. 2020

### EWS Comfort

- ergonomic bootleg ending
- fully padded comfotable bootleg
- **PURATEX® MEMBRANE** with integrated temperature regulating **COMFORTEMP® fleece fabric**

Made in Germany

• EWS "Comfort Flex" System: especially designed for leeway in the instep-, heel-, and bootleg-area, it offers an ideal wearing comfort.

#### **EWS Safety**

- high class water-repellant High Waterproof leather
- fire resistant and water resistant Nomex® stitching yarn
- EWS "Safety Zip" System: combined lace system with YKK metal zipper, Nomex® bearing belt and flame resistant Nomex® laces, clamping device for laces in the ankle area, spraining protection
- padded steel cap
- formed inserted sole with high sweat absorption, washable and exchangeable
- donning loop
- EWS "Safety Grip" overcap (GÜK)
- 3M ScotchliteT reflectors
- rough cleats nitrile bearing sole KEMPTEN, by aircushions in the sole good heat- and cold-insulation and shock absorbance, 300°C contact heat resistant; flexible, lightweight and pierce resistant steel inlay
- multiple wideness system