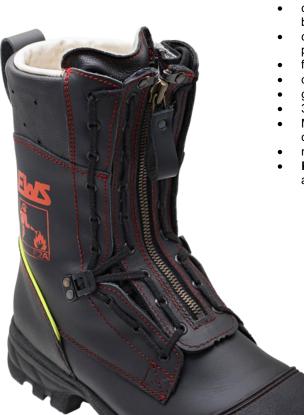

## Art. 9205-9

F2A HI3 CI SRC

- high class water-repellant High Waterproof leather
- integrated PURATEX® climate system, transports humidity to the outside during walking and ensures a dry, comfortable footclimate
- comfortable padding of complete bootleg
- combined lace system with YKK metal zipper, Nomex® bearing belt and flame resistant Nomex® laces
- clamping device for laces in the ankle area, spraining protection
- fire resistant and water resistant Nomex® stitching yarn
- donning loop
- glued and stitched large nitrile overcap
- 3M Scotchlite™ reflectors
- Mondopoint nitrile bearing sole type NEW YORK, 300°C contact heat resistant, pierce resistant steel inlay
- multiple wideness system
- KEVLAR® cut protection inlay class 2 (24 m/s, tested according to EN ISO 17249)